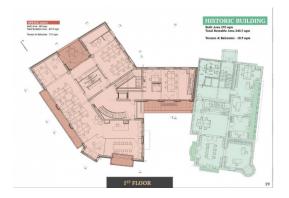

## office**finder.ro**

# Office to let

## Villa Rosetti

Bucharest, Sector 1, 1-3 Povernei st.



#### **Building information**

| Building status      | Existing   |
|----------------------|------------|
| Year of construction | 2020       |
| Total building area  | 5 295 sq m |

#### **Commercial terms**

| Office space*      | after login * |
|--------------------|---------------|
| Parking            | after login * |
| Service charge*    | after login * |
| Minimum lease term | after login * |
| Availability       | after login * |

\* Asking terms for m<sup>2</sup>/month

#### Location



#### Available space

**Building completely leased** 



# office**finder.ro**

## Typical floor plan



### Public transport

Metro: M1,M2

Bus: 9, 86, 126, 131, 133, 168, 226, 300, 301, 331,