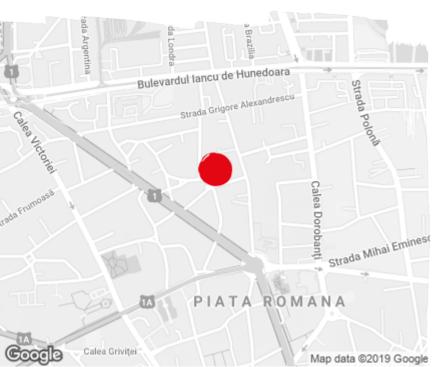

## office**finder.ro**

# Office to let

## Villa Rosetti

Bucharest, Sector 1, 1-3 Povernei st.



#### **Building information**

| Building status      | Existing   |
|----------------------|------------|
| Year of construction | 2020       |
| Total building area  | 5 295 sq m |

#### **Commercial terms**

| Office space*      | after login * |
|--------------------|---------------|
| Parking            | after login * |
| Service charge*    | after login * |
| Minimum lease term | after login * |
| Availability       | after login * |

\* Asking terms for m<sup>2</sup>/month

#### Location



#### Available space

**Building completely leased** 



# office**finder.ro**

## Typical floor plan



### Public transport

Metro: M1,M2

Bus: 9, 86, 126, 131, 133, 168, 226, 300, 301, 331,